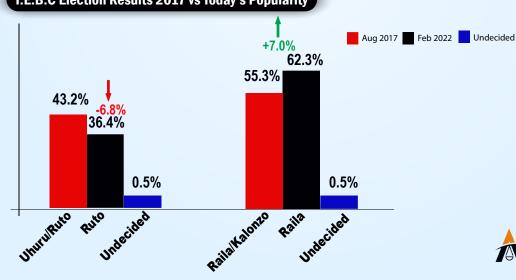

OTHERS 0.2%

I.E.B.C Election Results 2017 vs Today's Popularity

### **Meru County**

as PRESIDENT?'

**WILLIAM RUTO** 68.0%

**RAILA ODINGA** 28.1%

**KALONZO MUSYOKA** 2.1%

0.9%

I.E.B.C Election Results 2017 vs Today's Popularity

## **Nyandarua County**

as PRESIDENT?'

**WILLIAM RUTO** 77.1%

**RAILA ODINGA** 18.9%

**KALONZO MUSYOKA** 1.9%

**UNDECIDED** 1.8%

**OTHERS** 0.3%

I.E.B.C Election Results 2017 vs Today's Popularity