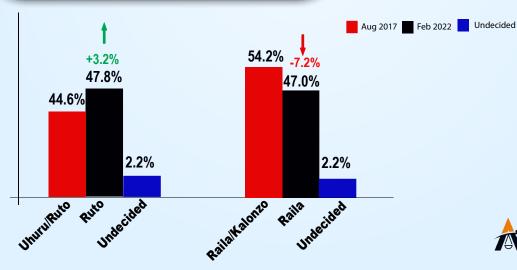

OTHERS 0.2%

I.E.B.C Election Results 2017 vs Today's Popularity

### **Meru County**

as PRESIDENT?'

**WILLIAM RUTO** 68.0%

**RAILA ODINGA** 28.1%

**KALONZO MUSYOKA** 2.1%

0.9%

I.E.B.C Election Results 2017 vs Today's Popularity