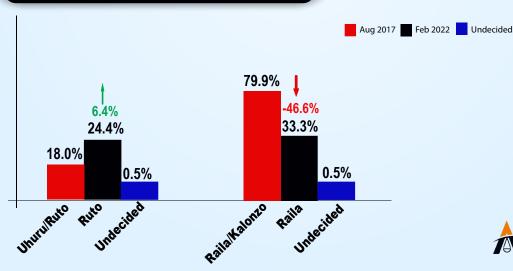

## **Machakos County**

**RAILA ODINGA** 31.3%

KALONZO MUSYOKA 17.2%

**UNDECIDED** 7.7%

as PRESIDENT?'

**OTHERS** 0.8%