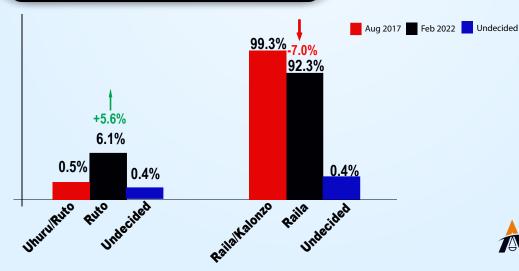

OTHERS 0.2%

I.E.B.C Election Results 2017 vs Today's Popularity

### **Meru County**

as PRESIDENT?'

**WILLIAM RUTO** 68.0%

**RAILA ODINGA** 28.1%

**KALONZO MUSYOKA** 2.1%

0.9%

I.E.B.C Election Results 2017 vs Today's Popularity