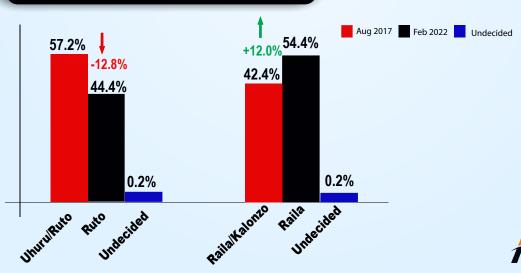

## **Uasin County**

as PRESIDENT?'

**WILLIAM RUTO** 59.5%

**RAILA ODINGA** 34.0%

**KALONZO MUSYOKA** 2.1%

UNDECIDED 4.3%

**OTHERS** 0.1%

**Presidential Aspirants** 