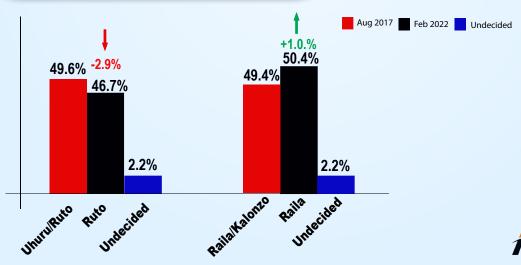

**KALONZO MUSYOKA** 0.2%



UNDECIDED 2.1%

Undecided



as PRESIDENT?'

**OTHERS** 0.1%







### **Turkana County**





**WILLIAM RUTO** 40.6%



**KALONZO MUSYOKA** 0.4%



**UNDECIDED** 6.3%



as PRESIDENT?'

**OTHERS** 0.7%





## **Nakuru County**





Q: 'If elections were held today, who would you vote for





as PRESIDENT?'

william ruto 58.7%

RAILA ODINGA 40.4%

KALONZO MUSYOKA

0.5%

UNDECIDED 0.1%

OTHERS 0.3%







## **West Pokot County**



**WILLIAM RUTO** 56.9%

Q: 'If elections were held today, who would you vote for

**RAILA ODINGA** 42.2%



**KALONZO MUSYOKA** 0.1%



**UNDECIDED** 0.5%



as PRESIDENT?'

**OTHERS** 0.3%





## **Samburu County**







**WILLIAM RUTO** 46.7%



**KALONZO MUSYOKA** 0.4%



**UNDECIDED** 2.2%



as PRESIDENT?'

**OTHERS** 0.3%





## **Narok County**



Q: 'If elections were held today, who would you vote for as PRESIDENT?'









william ruto 61.1%

RAILA ODINGA 35.6%

KALONZO MUSYOKA 2.2%

UNDECIDED 0.7%

OTHERS **0.4%** 







## **Uasin County**











as PRESIDENT?'

**WILLIAM RUTO** 59.5%

**RAILA ODINGA** 34.0%

**KALONZO MUSYOKA** 2.1%

UNDECIDED 4.3%

**OTHERS** 0.1%





**Presidential Aspirants** 

# **Elgeyo Marakwet County**



**WILLIAM RUTO** 82.8%



**RAILA ODINGA** 15.6%



**KALONZO MUSYOKA** 0.8%



**UNDECIDED** 0.3%



as PRESIDENT?'

**OTHERS** 0.5%







# **Nandi County**







**Presidential Aspirants** 

# **Baringo County**







## **Kajiado County**



Q: 'If elections were held today, who would you vote for as PRESIDENT?'







RAILA ODINGA 54.4%

william ruto 44.4%

KAL