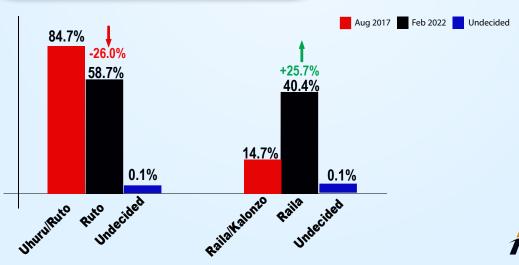

OTHERS 0.2%

I.E.B.C Election Results 2017 vs Today's Popularity

### **Meru County**

as PRESIDENT?'

**WILLIAM RUTO** 68.0%

**RAILA ODINGA** 28.1%

**KALONZO MUSYOKA** 2.1%

0.9%

I.E.B.C Election Results 2017 vs Today's Popularity