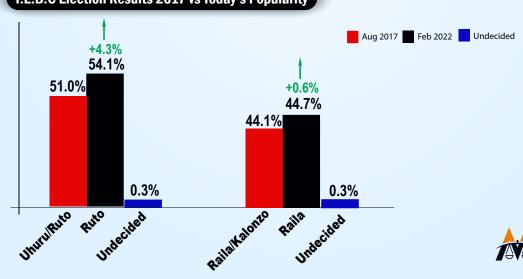

OTHERS 0.2%

I.E.B.C Election Results 2017 vs Today's Popularity

### **Meru County**

as PRESIDENT?'

**WILLIAM RUTO** 68.0%

**RAILA ODINGA** 28.1%

**KALONZO MUSYOKA** 2.1%

0.9%

I.E.B.C Election Results 2017 vs Today's Popularity

## **Nyandarua County**

as PRESIDENT?'

**WILLIAM RUTO** 77.1%

**RAILA ODINGA** 18.9%

**KALONZO MUSYOKA** 1.9%

**UNDECIDED** 1.8%

**OTHERS** 0.3%

I.E.B.C Election Results 2017 vs Today's Popularity