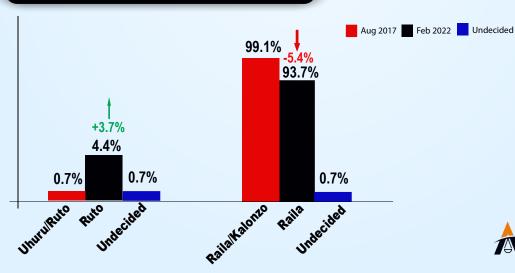

OTHERS 0.2%

I.E.B.C Election Results 2017 vs Today's Popularity

### **Meru County**

as PRESIDENT?'

**WILLIAM RUTO** 68.0%

**RAILA ODINGA** 28.1%

**KALONZO MUSYOKA** 2.1%

0.9%

I.E.B.C Election Results 2017 vs Today's Popularity