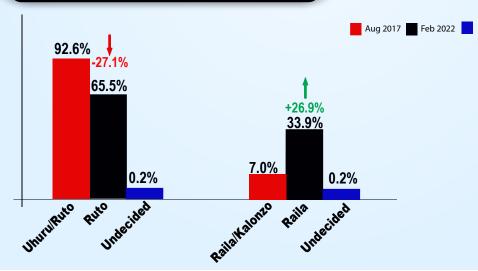

## **Kiambu County**

as PRESIDENT?'

65.5%

**RAILA ODINGA** 33.9%

**KALONZO MUSYOKA** 0.3%

UNDECIDED 0.2%

**OTHERS** 0.1%