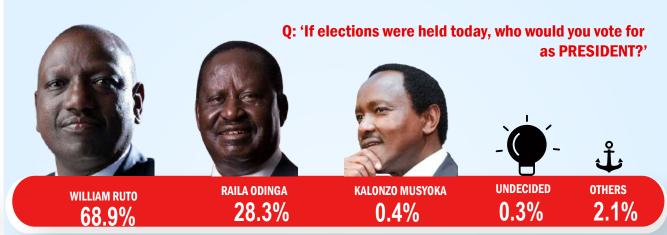

## **Nairobi County**

Q: 'If elections were held today, who would you vote for as PRESIDENT?'

RAILA ODINGA 49.9%

william ruto 36.7%

KALONZO MUSYOKA
3.3%

UNDECIDED 10.0%

OTHERS 0.1%