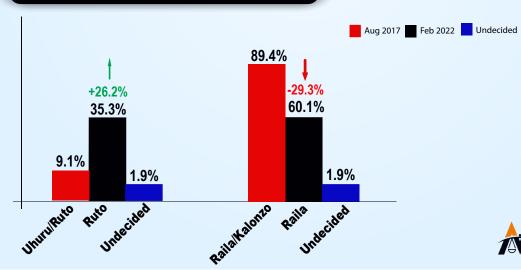

USYOKA** 0.3%

UNDECIDED 0.2%

**OTHERS** 0.1%



## **Laikipia County**



Q: 'If elections were held today, who would you vote for







as PRESIDENT?'

**WILLIAM RUTO** 79.3%

**RAILA ODINGA** 17.4%

**KALONZO MUSYOKA** 0.9%

**UNDECIDED** 0.2%

**OTHERS** 2.2%





### **Trans Nzoi County**







**WILLIAM RUTO** 47.0%



**KALONZO MUSYOKA** 0.8%



**UNDECIDED** 2.2%



as PRESIDENT?'

**OTHERS** 2.2%





## **Kakamega County**

Q: 'If elections were held today, who would you vote for as PRESIDENT?'









RAILA ODINGA

WILLIAM RUTO 42.0%

KALONZO MUSYOKA
0.5%

UNDECIDED 2.0%

OTHERS 0.8%

54.7%





# **Vihiga County**



Q: 'If elections were held today, who would you vote for





as PRESIDENT?'

raila odinga 60.1%

WILLIAM RUTO 35.3%

KALONZO MUSYOKA
2.0%

1.9%

OTHERS 0.7%





# **Bungoma County**



william ruto 62.0%



**RAILA ODINGA** 35.5%



KALONZO MUSYOKA 0.2%



**UNDECIDED** 2.2%



as PRESIDENT?'

**OTHERS** 0.1%





### **Busia County**

WILLIAM PLITO



Q: 'If elections were held today, who would you vote for





as PRESIDENT?'

RAILA ODINGA 69.8%

william ruto 25.5%

KALONZO MUSYOKA 2.1%

2.2%

0.4%





### **Kitui County**

Q: 'If elections were held today, who would you vote for as PRESIDENT?'







RAILA ODINGA 33.3%

william ruto 24.4%

KALONZO MUSYOKA 40.9%

UNDECIDED 0.5%

OTHERS 0.9%





## **Machakos County**







**RAILA ODINGA** 31.3%



KALONZO MUSYOKA 17.2%



**UNDECIDED** 7.7%



as PRESIDENT?'

**OTHERS** 0.8%





## **Makueni County**







**WILLIAM RUTO** 28.9%



**KALONZO MUSYOKA** 26.7%



**UNDECIDED** 0.4%



as