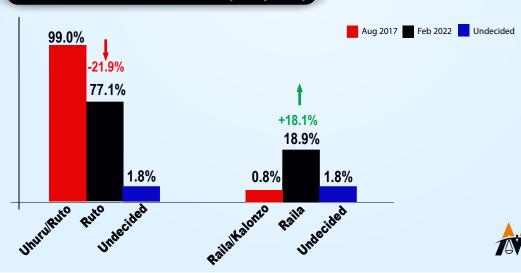

## **Nyandarua County**

as PRESIDENT?'

**WILLIAM RUTO** 77.1%

**RAILA ODINGA** 18.9%

**KALONZO MUSYOKA** 1.9%

**UNDECIDED** 1.8%

**OTHERS** 0.3%

I.E.B.C Election Results 2017 vs Today's Popularity