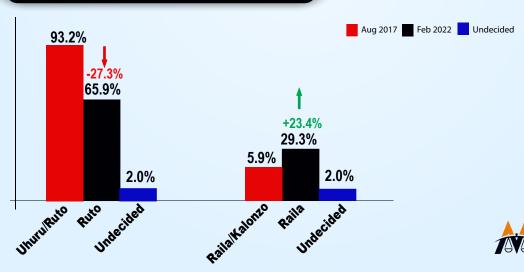

### **Meru County**

as PRESIDENT?'

**WILLIAM RUTO** 68.0%

**RAILA ODINGA** 28.1%

**KALONZO MUSYOKA** 2.1%

0.9%

I.E.B.C Election Results 2017 vs Today's Popularity

## **Tharaka Nithi County**

as PRESIDENT?'

**WILLIAM RUTO** 65.9%

**RAILA ODINGA** 29.3%

**KALONZO MUSYOKA** 2.4%

**UNDECIDED** 2.0%

**OTHERS** 0.4%