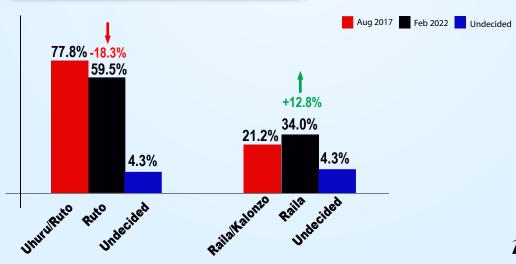

## **Uasin County**

as PRESIDENT?'

**WILLIAM RUTO** 59.5%

**RAILA ODINGA** 34.0%

**KALONZO MUSYOKA** 2.1%

UNDECIDED 4.3%

**OTHERS** 0.1%

**Presidential Aspirants** 