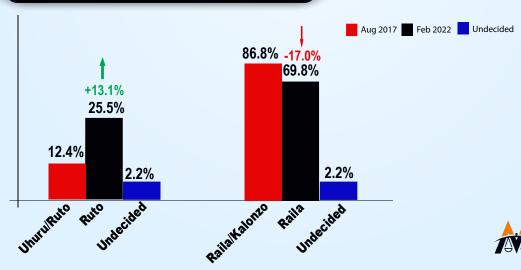

### **Kitui County**

Q: 'If elections were held today, who would you vote for as PRESIDENT?'

RAILA ODINGA 33.3%

william ruto 24.4%

KALONZO MUSYOKA 40.9%

UNDECIDED 0.5%

OTHERS 0.9%