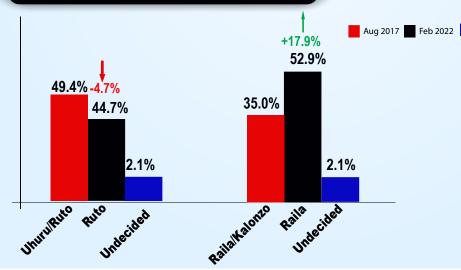

## **Machakos County**

**RAILA ODINGA** 31.3%

KALONZO MUSYOKA 17.2%

**UNDECIDED** 7.7%

as PRESIDENT?'

**OTHERS** 0.8%

## **Makueni County**

**WILLIAM RUTO** 28.9%

**KALONZO MUSYOKA** 26.7%

**UNDECIDED** 0.4%

as PRESIDENT?'

**OTHERS** 0.5%