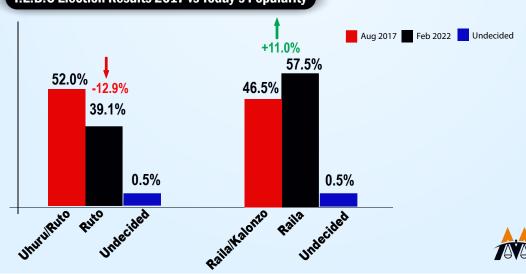

OTHERS 0.2%

I.E.B.C Election Results 2017 vs Today's Popularity

### **Meru County**

as PRESIDENT?'

**WILLIAM RUTO** 68.0%

**RAILA ODINGA** 28.1%

**KALONZO MUSYOKA** 2.1%

0.9%

I.E.B.C Election Results 2017 vs Today's Popularity