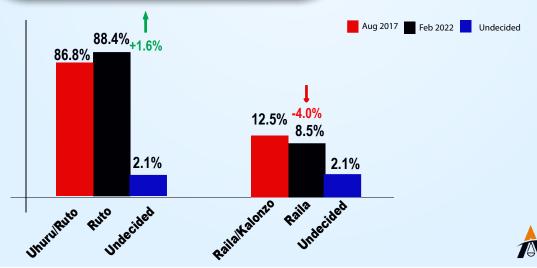

** 0.1%



**UNDECIDED** 0.5%



as PRESIDENT?'

**OTHERS** 0.3%





## **Samburu County**







**WILLIAM RUTO** 46.7%



**KALONZO MUSYOKA** 0.4%



**UNDECIDED** 2.2%



as PRESIDENT?'

**OTHERS** 0.3%





## **Narok County**



Q: 'If elections were held today, who would you vote for as PRESIDENT?'









william ruto 61.1%

RAILA ODINGA 35.6%

KALONZO MUSYOKA 2.2%

UNDECIDED 0.7%

OTHERS **0.4%** 







## **Uasin County**











as PRESIDENT?'

**WILLIAM RUTO** 59.5%

**RAILA ODINGA** 34.0%

**KALONZO MUSYOKA** 2.1%

UNDECIDED 4.3%

**OTHERS** 0.1%





**Presidential Aspirants** 

# **Elgeyo Marakwet County**



**WILLIAM RUTO** 82.8%



**RAILA ODINGA** 15.6%



**KALONZO MUSYOKA** 0.8%



**UNDECIDED** 0.3%



as PRESIDENT?'

**OTHERS** 0.5%







# **Nandi County**







**Presidential Aspirants** 

# **Baringo County**







## **Kajiado County**



Q: 'If elections were held today, who would you vote for as PRESIDENT?'







RAILA ODINGA 54.4%

william ruto 44.4%

KALONZO MUSYOKA 0.4%

0.2%

OTHERS 0.6%





### **Kericho County**



Q: 'If elections were held today, who would you vote for







as PRESIDENT?'

**WILLIAM RUTO** 86.2%

**RAILA ODINGA** 12.5%

**KALONZO MUSYOKA** 0.7%

**UNDECIDED** 0.4%

**OTHERS** 0.2%





## **Bomet County**



Q: 'If elections were held today, who would you vote for







as PRESIDENT?'

WILLIAM RUTO 79.9%

**RAILA ODINGA** 15.2%

**KALONZO MUSYOKA** 2.2%

**UNDECIDED** 2.2%

**OTHERS** 0.5%





## **Siaya County**





**WILLIAM RUTO** 4.4%



**KALONZO MUSYOKA** 0.9%



**UNDECIDED** 0.7%



as PRESIDENT?'