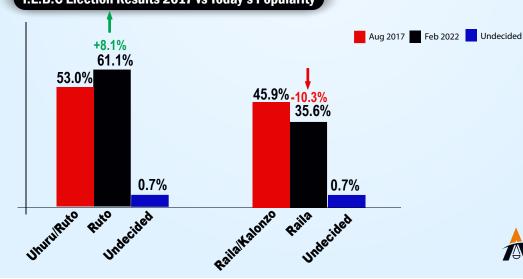

OTHERS 0.2%

I.E.B.C Election Results 2017 vs Today's Popularity

### **Meru County**

as PRESIDENT?'

**WILLIAM RUTO** 68.0%

**RAILA ODINGA** 28.1%

**KALONZO MUSYOKA** 2.1%

0.9%

I.E.B.C Election Results 2017 vs Today's Popularity