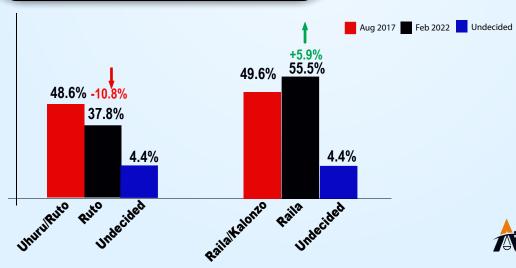

OTHERS 0.2%

I.E.B.C Election Results 2017 vs Today's Popularity

### **Meru County**

as PRESIDENT?'

**WILLIAM RUTO** 68.0%

**RAILA ODINGA** 28.1%

**KALONZO MUSYOKA** 2.1%

0.9%

I.E.B.C Election Results 2017 vs Today's Popularity