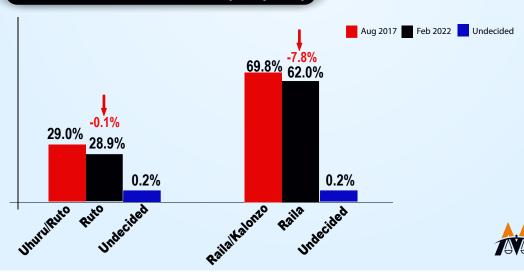

Kitamu House P.O. Box 987 - 00300

Nairobi Kenya

Tel: 0735 555 512/0735 555 518 Email: info@mizaniafrica.com

Website: www.mizaniafrica.com



## **Nairobi County**

Q: 'If elections were held today, who would you vote for as PRESIDENT?'







RAILA ODINGA 49.9%

william ruto 36.7%

KALONZO MUSYOKA
3.3%

UNDECIDED 10.0%

OTHERS 0.1%





### **Mombasa County**





Q: 'If elections were held today, who would you vote for





as PRESIDENT?'

RAILA ODINGA 62.0%

28.9%

6.7%

0.2%

OTHERS 2.2%





## **Kwale County**







**WILLIAM RUTO** 37.2%



**KALONZO MUSYOKA** 2.3%



**UNDECIDED** 4.7%



as PRESIDENT?'

**OTHERS** 2.3%





## **Kilifi County**







**WILLIAM RUTO** 26.5%



**KALONZO MUSYOKA** 2.1%



**UNDECIDED** 6.1%



as PRESIDENT?'

**OTHERS** 0.3%



### **Tana River County**







**WILLIAM RUTO** 32.7%



**KALONZO MUSYOKA** 0.2%



**UNDECIDED** 5.5%



as PRESIDENT?'

**OTHERS** 0.5%





### **Lamu County**



Q: 'If elections were held today, who would you vote for as PRESIDENT?'





RAILA ODINGA 55.5%

37.8%

KALONZO MUSYOKA

0.1%

UNDECIDED 4.4%

OTHERS 2.2%





### **Taita Taveta**





Q: 'If elections were held today, who would you vote for





as PRESIDENT?'

RAILA ODINGA 88.1%

11.1%

KALONZO MUSYOKA

0.4%

0.2%

OTHERS 0.2%

I.E.B.C Electio