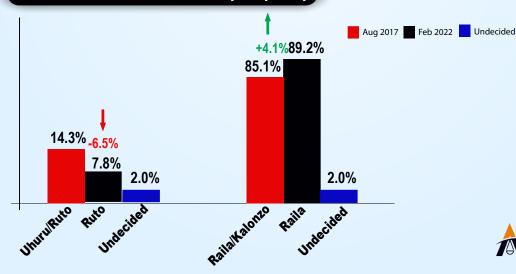

## **Bomet County**



Q: 'If elections were held today, who would you vote for







as PRESIDENT?'

WILLIAM RUTO 79.9%

**RAILA ODINGA** 15.2%

**KALONZO MUSYOKA** 2.2%

**UNDECIDED** 2.2%

**OTHERS** 0.5%





## **Siaya County**





**WILLIAM RUTO** 4.4%



**KALONZO MUSYOKA** 0.9%



**UNDECIDED** 0.7%



as PRESIDENT?'

**OTHERS** 0.3%





### **Kisumu County**







**WILLIAM RUTO** 14.6%



**KALONZO MUSYOKA** 0.7%



**UNDECIDED** 2.1%



as PRESIDENT?'

**OTHERS** 0.4%





**Presidential Aspirants** 

# **Homabay County**





**WILLIAM RUTO** 6.1%



**KALONZO MUSYOKA** 0.9%



**UNDECIDED** 0.4%



as PRESIDENT?'

**OTHERS** 0.3%





### **Migori County**







**WILLIAM RUTO** 7.8%



**KALONZO MUSYOKA** 0.7%



**UNDECIDED** 2.0%



as PRESIDENT?'

**OTHERS** 0.3%





## **Kisii County**





**WILLIAM RUTO** 36.4%



**KALONZO MUSYOKA** 0.7%



**UNDECIDED** 0.5%



as PRESIDENT?'

**OTHERS** 0.1%







# **Nyamira County**

Q: 'If elections were held today, who would you vote for as PRESIDENT?'



RAILA ODINGA 57.5%



william ruto 39.1%



KALONZO MUSYOKA 2.2%



UNDECIDED 0.5%



OTHERS 0.7%