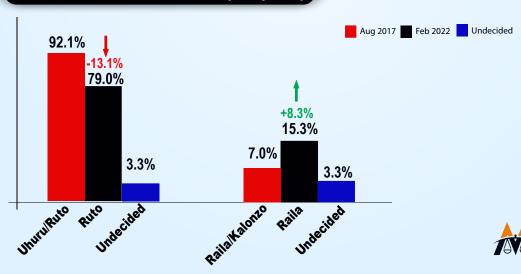

OTHERS 0.2%

I.E.B.C Election Results 2017 vs Today's Popularity

## **Embu County**

as PRESIDENT?'

**WILLIAM RUTO** 79.0

**RAILA ODINGA** 15.3%

**KALONZO MUSYOKA** 0.7%

**UNDECIDED** 3.3%

1.7%