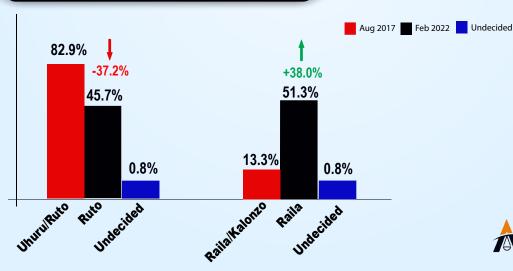

OTHERS 0.2%

I.E.B.C Election Results 2017 vs Today's Popularity

### **Meru County**

as PRESIDENT?'

**WILLIAM RUTO** 68.0%

**RAILA ODINGA** 28.1%

**KALONZO MUSYOKA** 2.1%

0.9%

I.E.B.C Election Results 2017 vs Today's Popularity