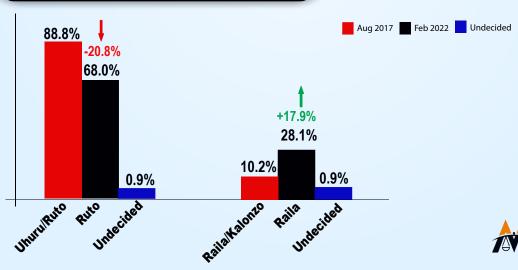

### **Meru County**

as PRESIDENT?'

**WILLIAM RUTO** 68.0%

**RAILA ODINGA** 28.1%

**KALONZO MUSYOKA** 2.1%

0.9%

I.E.B.C Election Results 2017 vs Today's Popularity