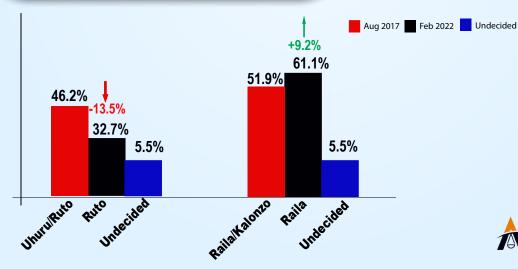

izaniafrica.com



## **Nairobi County**

Q: 'If elections were held today, who would you vote for as PRESIDENT?'







RAILA ODINGA 49.9%

william ruto 36.7%

KALONZO MUSYOKA
3.3%

UNDECIDED 10.0%

OTHERS 0.1%





### **Mombasa County**





Q: 'If elections were held today, who would you vote for





as PRESIDENT?'

RAILA ODINGA 62.0%

28.9%

6.7%

0.2%

OTHERS 2.2%





## **Kwale County**







**WILLIAM RUTO** 37.2%



**KALONZO MUSYOKA** 2.3%



**UNDECIDED** 4.7%



as PRESIDENT?'

**OTHERS** 2.3%





## **Kilifi County**







**WILLIAM RUTO** 26.5%



**KALONZO MUSYOKA** 2.1%



**UNDECIDED** 6.1%



as PRESIDENT?'

**OTHERS** 0.3%



### **Tana River County**







**WILLIAM RUTO** 32.7%



**KALONZO MUSYOKA** 0.2%



**UNDECIDED** 5.5%



as PRESIDENT?'

**OTHERS** 0.5%





### **Lamu County**



Q: 'If elections were held today, who would you vote for as PRESIDENT?'





RAILA ODINGA 55.5%

37.8%

KALONZO MUSYOKA

0.1%

UNDECIDED 4.4%

OTHERS 2.2%





### **Taita Taveta**





Q: 'If elections were held today, who would you vote for





as PRESIDENT?'

RAILA ODINGA 88.1%

11.1%

KALONZO MUSYOKA

0.4%

0.2%

OTHERS 0.2%

I.E.B.C Election Results 2017 vs Today's Popularity





### **Meru County**











as PRESIDENT?'

**WILLIAM RUTO** 68.0%

**RAILA ODINGA** 28.1%

**KALONZO MUSYOKA** 2.1%

0.9%

I.E.B.C Election Results 2017 vs Today's Popularity





## **Tharaka Nithi County**











as PRESIDENT?'

**WILLIAM RUTO** 65.9%

**RAILA ODINGA** 29.3%

**KALONZO MUSYOKA** 2.4%

**UNDECIDED** 2.0%

**OTHERS** 0.4%





## **Embu County**