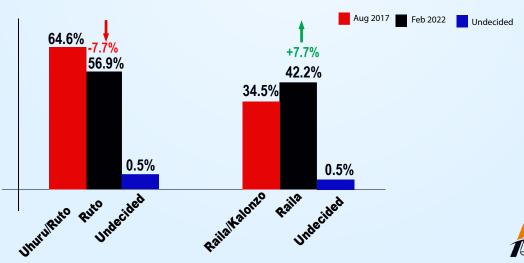

## **West Pokot County**

**WILLIAM RUTO** 56.9%

Q: 'If elections were held today, who would you vote for

**RAILA ODINGA** 42.2%

**KALONZO MUSYOKA** 0.1%

**UNDECIDED** 0.5%

as PRESIDENT?'

**OTHERS** 0.3%