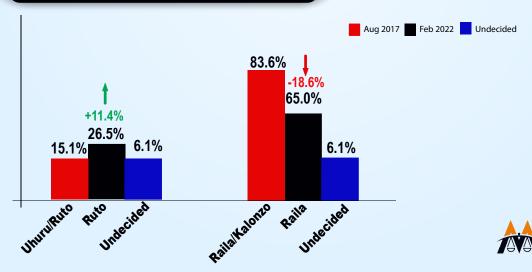

OTHERS 0.2%

I.E.B.C Election Results 2017 vs Today's Popularity

### **Meru County**

as PRESIDENT?'

**WILLIAM RUTO** 68.0%

**RAILA ODINGA** 28.1%

**KALONZO MUSYOKA** 2.1%

0.9%

I.E.B.C Election Results 2017 vs Today's Popularity