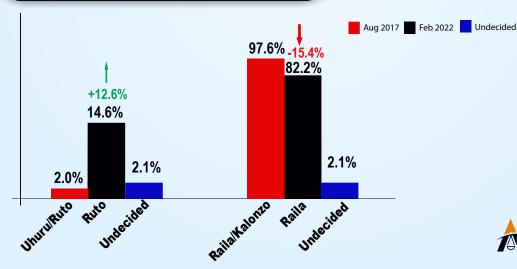

RAILA ODINGA 54.4%

william ruto 44.4%

KALONZO MUSYOKA 0.4%

0.2%

OTHERS 0.6%





### **Kericho County**



Q: 'If elections were held today, who would you vote for







as PRESIDENT?'

**WILLIAM RUTO** 86.2%

**RAILA ODINGA** 12.5%

**KALONZO MUSYOKA** 0.7%

**UNDECIDED** 0.4%

**OTHERS** 0.2%





## **Bomet County**



Q: 'If elections were held today, who would you vote for







as PRESIDENT?'

WILLIAM RUTO 79.9%

**RAILA ODINGA** 15.2%

**KALONZO MUSYOKA** 2.2%

**UNDECIDED** 2.2%

**OTHERS** 0.5%





## **Siaya County**





**WILLIAM RUTO** 4.4%



**KALONZO MUSYOKA** 0.9%



**UNDECIDED** 0.7%



as PRESIDENT?'

**OTHERS** 0.3%





### **Kisumu County**







**WILLIAM RUTO** 14.6%



**KALONZO MUSYOKA** 0.7%



**UNDECIDED** 2.1%



as PRESIDENT?'

**OTHERS** 0.4%





**Presidential Aspirants** 

# **Homabay County**





**WILLIAM RUTO** 6.1%



**KALONZO MUSYOKA** 0.9%



**UNDECIDED** 0.4%



as PRESIDENT?'

**OTHERS** 0.3%





### **Migori County**







**WILLIAM RUTO** 7.8%



**KALONZO MUSYOKA** 0.7%



**UNDECIDED** 2.0%



as PRESIDENT?'

**OTHERS** 0.3%





## **Kisii County**





**WILLIAM RUTO** 36.4%



**KALONZO MUSYOKA** 0.7%



**UNDECIDED** 0.5%



as PRESIDENT?'

**OTHERS** 0.1%







# **Nyamira County**

Q: 'If elections were held today, who would you vote for as PRESIDENT?'



RAILA ODINGA 57.5%



william ruto 39.1%



KALONZO MUSYOKA 2.2%



UNDECIDED 0.5%



OTHERS 0.7%