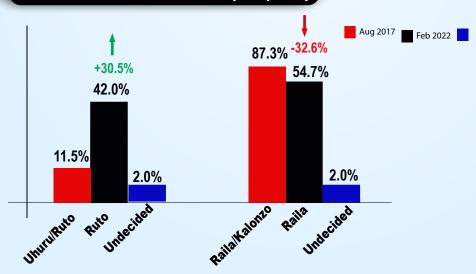

## **Kakamega County**

Q: 'If elections were held today, who would you vote for as PRESIDENT?'

RAILA ODINGA

WILLIAM RUTO 42.0%

KALONZO MUSYOKA
0.5%

UNDECIDED 2.0%

OTHERS 0.8%

54.7%

# **Vihiga County**

Q: 'If elections were held today, who would you vote for

as PRESIDENT?'

raila odinga 60.1%

WILLIAM RUTO 35.3%

KALONZO MUSYOKA
2.0%

1.9%

OTHERS 0.7%