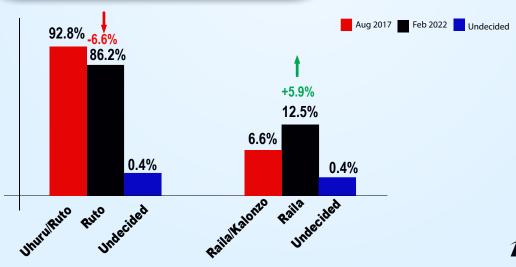

### **Kericho County**

Q: 'If elections were held today, who would you vote for

as PRESIDENT?'

**WILLIAM RUTO** 86.2%

**RAILA ODINGA** 12.5%

**KALONZO MUSYOKA** 0.7%

**UNDECIDED** 0.4%

**OTHERS** 0.2%