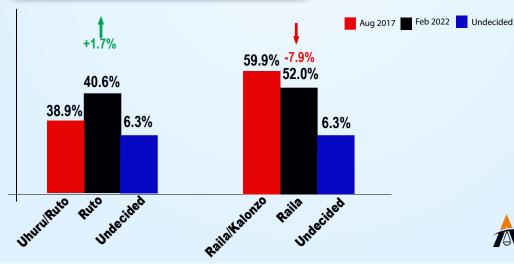

OTHERS 0.2%

I.E.B.C Election Results 2017 vs Today's Popularity

### **Meru County**

as PRESIDENT?'

**WILLIAM RUTO** 68.0%

**RAILA ODINGA** 28.1%

**KALONZO MUSYOKA** 2.1%

0.9%

I.E.B.C Election Results 2017 vs Today's Popularity