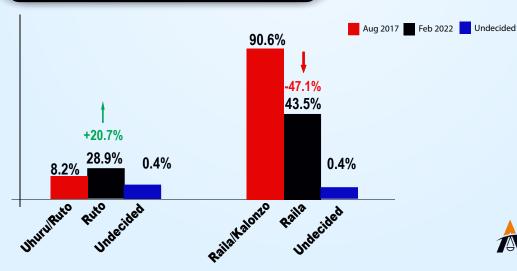

OTHERS 0.2%

I.E.B.C Election Results 2017 vs Today's Popularity

### **Meru County**

as PRESIDENT?'

**WILLIAM RUTO** 68.0%

**RAILA ODINGA** 28.1%

**KALONZO MUSYOKA** 2.1%

0.9%

I.E.B.C Election Results 2017 vs Today's Popularity

## **Nyandarua County**

as PRESIDENT?'

**WILLIAM RUTO** 77.1%

**RAILA ODINGA** 18.9%

**KALONZO MUSYOKA** 1.9%

**UNDECIDED** 1.8%

**OTHERS** 0.3%

I.E.B.C Election Results 2017 vs Today's Popularity