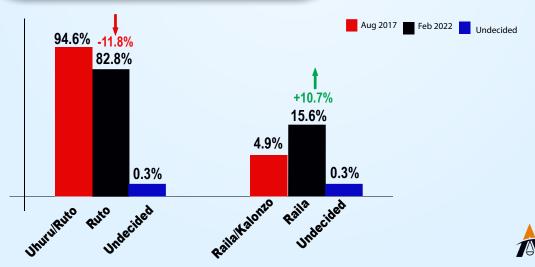

# **Elgeyo Marakwet County**

**WILLIAM RUTO** 82.8%

**RAILA ODINGA** 15.6%

**KALONZO MUSYOKA** 0.8%

**UNDECIDED** 0.3%

as PRESIDENT?'

**OTHERS** 0.5%