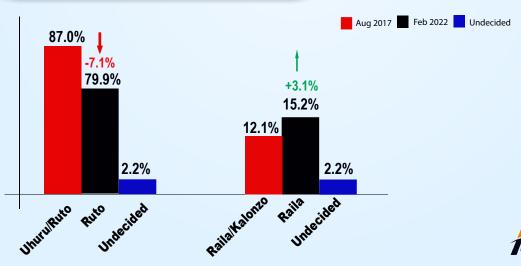

OTHERS 0.2%

I.E.B.C Election Results 2017 vs Today's Popularity

### **Meru County**

as PRESIDENT?'

**WILLIAM RUTO** 68.0%

**RAILA ODINGA** 28.1%

**KALONZO MUSYOKA** 2.1%

0.9%

I.E.B.C Election Results 2017 vs Today's Popularity