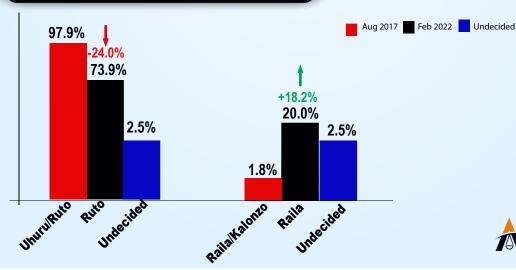

u County**











as PRESIDENT?'

**WILLIAM RUTO** 79.0

**RAILA ODINGA** 15.3%

**KALONZO MUSYOKA** 0.7%

**UNDECIDED** 3.3%

1.7%





## **Nyandarua County**











as PRESIDENT?'

**WILLIAM RUTO** 77.1%

**RAILA ODINGA** 18.9%

**KALONZO MUSYOKA** 1.9%

**UNDECIDED** 1.8%

**OTHERS** 0.3%

I.E.B.C Election Results 2017 vs Today's Popularity





## **Nyeri County**











as PRESIDENT?'

76.7%

**RAILA ODINGA** 22.2%

**KALONZO MUSYOKA** 0.5%

**UNDECIDED** 0.2%

0.4%





### **Kirinyaga County**











as PRESIDENT?'

**WILLIAM RUTO** 88.1%

**RAILA ODINGA** 10.0%

**KALONZO MUSYOKA** 1.7%

**UNDECIDED** 

**OTHERS** 0.1% 0.1





### **Muranga County**







**RAILA ODINGA** 20.0%



**KALONZO MUSYOKA** 0.8%



**UNDECIDED** 2.5%



as PRESIDENT?'

**OTHERS** 2.5%







## **Kiambu County**









as PRESIDENT?'

65.5%

**RAILA ODINGA** 33.9%

**KALONZO MUSYOKA** 0.3%

UNDECIDED 0.2%

**OTHERS** 0.1%



## **Laikipia County**



Q: 'If elections were held today, who would you vote for







as PRESIDENT?'

**WILLIAM RUTO** 79.3%

**RAILA ODINGA** 17.4%

**KALONZO MUSYOKA** 0.9%

**UNDECIDED** 0.2%

**OTHERS** 2.2%





### **Trans Nzoi County**







**WILLIAM RUTO** 47.0%



**KALONZO MUSYOKA** 0.8%



**UNDECIDED** 2.2%



as PRESIDENT?'

**OTHERS** 2.2%





## **Kakamega County**

Q: 'If elections were held today, who would you vote for as PRESIDENT?'









RAILA ODINGA

WILLIAM RUTO 42.0%

KALONZO MUSYOKA
0.5%

UNDECIDED 2.0%

OTHERS 0.8%

54.7%





# **Vihiga County**



Q: 'If elections were held today, who would you vote for





as