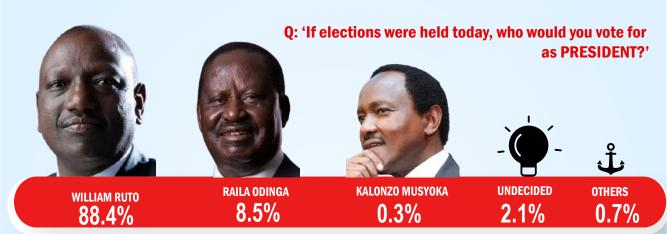

KA** 0.1%



**UNDECIDED** 0.5%



as PRESIDENT?'

**OTHERS** 0.3%





## **Samburu County**







**WILLIAM RUTO** 46.7%



**KALONZO MUSYOKA** 0.4%



**UNDECIDED** 2.2%



as PRESIDENT?'

**OTHERS** 0.3%





## **Narok County**



Q: 'If elections were held today, who would you vote for as PRESIDENT?'









william ruto 61.1%

RAILA ODINGA 35.6%

KALONZO MUSYOKA 2.2%

UNDECIDED 0.7%

OTHERS **0.4%** 







## **Uasin County**











as PRESIDENT?'

**WILLIAM RUTO** 59.5%

**RAILA ODINGA** 34.0%

**KALONZO MUSYOKA** 2.1%

UNDECIDED 4.3%

**OTHERS** 0.1%





**Presidential Aspirants** 

# **Elgeyo Marakwet County**



**WILLIAM RUTO** 82.8%



**RAILA ODINGA** 15.6%



**KALONZO MUSYOKA** 0.8%



**UNDECIDED** 0.3%



as PRESIDENT?'

**OTHERS** 0.5%







# **Nandi County**







**Presidential Aspirants** 

# **Baringo County**







## **Kajiado County**



Q: 'If elections were held today, who would you vote for as PRESIDENT?'







RAILA ODINGA 54.4%

william ruto 44.4%

KALONZO MUSYOKA 0.4%

0.2%

OTHERS 0.6%





### **Kericho County**



Q: 'If elections were held today, who would you vote for







as PRESIDENT?'

**WILLIAM RUTO** 86.2%

**RAILA ODINGA** 12.5%

**KALONZO MUSYOKA** 0.7%

**UNDECIDED** 0.4%

**OTHERS** 0.2%





## **Bomet County**



Q: 'If elections were held today, who would you vote for







as PRESIDENT?'

WILLIAM RUTO 79.9%

**RAILA ODINGA** 15.2%

**KALONZO MUSYOKA** 2.2%

**UNDECIDED** 2.2%

**OTHERS** 0.5%





## **Siaya County**





**WILLIAM RUTO** 4.4%



**KALONZO MUSYOKA** 0.9%



**UNDECIDED** 0.7%



as PRESIDENT?