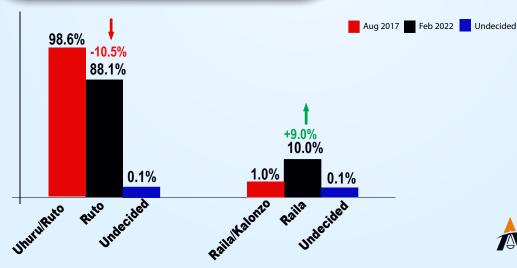

as PRESIDENT?'

**WILLIAM RUTO** 65.9%

**RAILA ODINGA** 29.3%

**KALONZO MUSYOKA** 2.4%

**UNDECIDED** 2.0%

**OTHERS** 0.4%





## **Embu County**











as PRESIDENT?'

**WILLIAM RUTO** 79.0

**RAILA ODINGA** 15.3%

**KALONZO MUSYOKA** 0.7%

**UNDECIDED** 3.3%

1.7%





## **Nyandarua County**











as PRESIDENT?'

**WILLIAM RUTO** 77.1%

**RAILA ODINGA** 18.9%

**KALONZO MUSYOKA** 1.9%

**UNDECIDED** 1.8%

**OTHERS** 0.3%

I.E.B.C Election Results 2017 vs Today's Popularity





## **Nyeri County**











as PRESIDENT?'

76.7%

**RAILA ODINGA** 22.2%

**KALONZO MUSYOKA** 0.5%

**UNDECIDED** 0.2%

0.4%





### **Kirinyaga County**











as PRESIDENT?'

**WILLIAM RUTO** 88.1%

**RAILA ODINGA** 10.0%

**KALONZO MUSYOKA** 1.7%

**UNDECIDED** 

**OTHERS** 0.1% 0.1





### **Muranga County**







**RAILA ODINGA** 20.0%



**KALONZO MUSYOKA** 0.8%



**UNDECIDED** 2.5%



as PRESIDENT?'

**OTHERS** 2.5%







## **Kiambu County**









as PRESIDENT?'

65.5%

**RAILA ODINGA** 33.9%

**KALONZO MUSYOKA** 0.3%

UNDECIDED 0.2%

**OTHERS** 0.1%



## **Laikipia County**



Q: 'If elections were held today, who would you vote for







as PRESIDENT?'

**WILLIAM RUTO** 79.3%

**RAILA ODINGA** 17.4%

**KALONZO MUSYOKA** 0.9%

**UNDECIDED** 0.2%

**OTHERS** 2.2%





### **Trans Nzoi County**







**WILLIAM RUTO** 47.0%



**KALONZO MUSYOKA** 0.8%



**UNDECIDED** 2.2%



as PRESIDENT?'

**OTHERS** 2.2%





## **Kakamega County**

Q: 'If elections were held today, who would you vote for as PRESIDENT?'









RAILA ODINGA

WILLIAM RUTO 42.0%

KALONZO