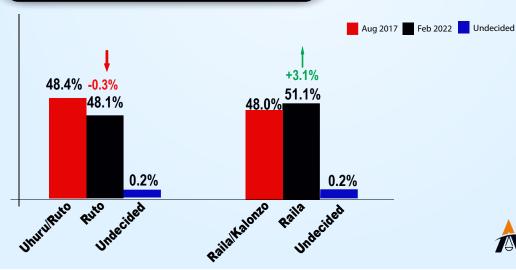

ounty**

WILLIAM PLITO



Q: 'If elections were held today, who would you vote for





as PRESIDENT?'

RAILA ODINGA 69.8%

william ruto 25.5%

KALONZO MUSYOKA 2.1%

2.2%

0.4%





### **Kitui County**

Q: 'If elections were held today, who would you vote for as PRESIDENT?'







RAILA ODINGA 33.3%

william ruto 24.4%

KALONZO MUSYOKA 40.9%

UNDECIDED 0.5%

OTHERS 0.9%





## **Machakos County**







**RAILA ODINGA** 31.3%



KALONZO MUSYOKA 17.2%



**UNDECIDED** 7.7%



as PRESIDENT?'

**OTHERS** 0.8%





## **Makueni County**







**WILLIAM RUTO** 28.9%



**KALONZO MUSYOKA** 26.7%



**UNDECIDED** 0.4%



as PRESIDENT?'

**OTHERS** 0.5%





## **Garissa County**







**WILLIAM RUTO** 48.1%



**KALONZO MUSYOKA** 0.3%



**UNDECIDED** 0.2%



as PRESIDENT?'

**OTHERS** 0.3%





## **Wajir County**



**WILLIAM RUTO** 54.1%

Q: 'If elections were held today, who would you vote for

**RAILA ODINGA** 44.7%



**KALONZO MUSYOKA** 0.4%



**UNDECIDED** 0.3%



as PRESIDENT?'

**OTHERS** 0.5%



# **Mandera County**





**WILLIAM RUTO** 45.7%



**KALONZO MUSYOKA** 2.1%



**UNDECIDED** 0.8%



as PRESIDENT?'

**OTHERS** 0.1%





## **Marsabit County**



**RAILA ODINGA** 48.0%



**WILLIAM RUTO** 44.0%



**KALONZO MUSYOKA** 0.0%



**UNDECIDED** 6.0%



as PRESIDENT?'

**OTHERS** 2.0%





## **Isiolo County**





**WILLIAM RUTO** 44.7%



**KALONZO MUSYOKA** 0.2%



UNDECIDED 2.1%

Undecided



as PRESIDENT?'

**OTHERS** 0.1%







### **Turkana County**





**WILLIAM RUTO** 40.6%



**KALONZO MUSYOKA** 0.4%



**UNDECIDED** 6.3%



as PRESIDENT?'

**OTHERS