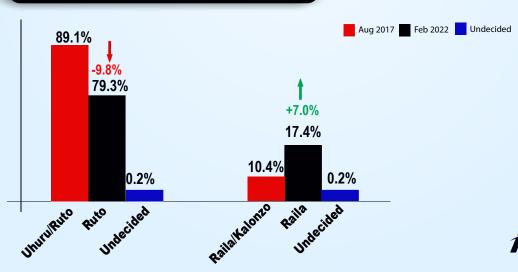

## **Laikipia County**

Q: 'If elections were held today, who would you vote for

as PRESIDENT?'

**WILLIAM RUTO** 79.3%

**RAILA ODINGA** 17.4%

**KALONZO MUSYOKA** 0.9%

**UNDECIDED** 0.2%

**OTHERS** 2.2%