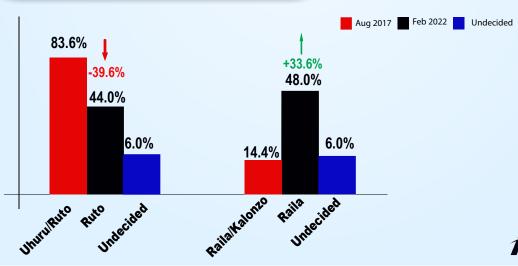

## **Marsabit County**

**RAILA ODINGA** 48.0%

**WILLIAM RUTO** 44.0%

**KALONZO MUSYOKA** 0.0%

**UNDECIDED** 6.0%

as PRESIDENT?'

**OTHERS** 2.0%