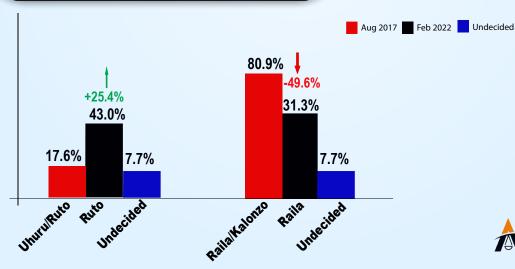

OTHERS 0.2%

I.E.B.C Election Results 2017 vs Today's Popularity

### **Meru County**

as PRESIDENT?'

**WILLIAM RUTO** 68.0%

**RAILA ODINGA** 28.1%

**KALONZO MUSYOKA** 2.1%

0.9%

I.E.B.C Election Results 2017 vs Today's Popularity