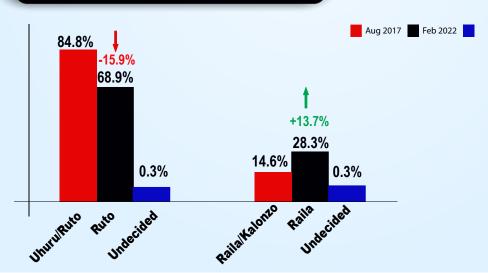

** 0.3%





## **Samburu County**







**WILLIAM RUTO** 46.7%



**KALONZO MUSYOKA** 0.4%



**UNDECIDED** 2.2%



as PRESIDENT?'

**OTHERS** 0.3%





## **Narok County**



Q: 'If elections were held today, who would you vote for as PRESIDENT?'









william ruto 61.1%

RAILA ODINGA 35.6%

KALONZO MUSYOKA 2.2%

UNDECIDED 0.7%

OTHERS **0.4%** 







## **Uasin County**











as PRESIDENT?'

**WILLIAM RUTO** 59.5%

**RAILA ODINGA** 34.0%

**KALONZO MUSYOKA** 2.1%

UNDECIDED 4.3%

**OTHERS** 0.1%





**Presidential Aspirants** 

# **Elgeyo Marakwet County**



**WILLIAM RUTO** 82.8%



**RAILA ODINGA** 15.6%



**KALONZO MUSYOKA** 0.8%



**UNDECIDED** 0.3%



as PRESIDENT?'

**OTHERS** 0.5%







# **Nandi County**







**Presidential Aspirants** 

# **Baringo County**







## **Kajiado County**



Q: 'If elections were held today, who would you vote for as PRESIDENT?'







RAILA ODINGA 54.4%

william ruto 44.4%

KALONZO MUSYOKA 0.4%

0.2%

OTHERS 0.6%





### **Kericho County**



Q: 'If elections were held today, who would you vote for







as PRESIDENT?'

**WILLIAM RUTO** 86.2%

**RAILA ODINGA** 12.5%

**KALONZO MUSYOKA** 0.7%

**UNDECIDED** 0.4%

**OTHERS** 0.2%





## **Bomet County**



Q: 'If elections were held today, who would you vote for







as PRESIDENT?'

WILLIAM RUTO 79.9%

**RAILA ODINGA** 15.2%

**KALONZO MUSYOKA** 2.2%

**UNDECIDED** 2.2%

**OTHERS** 0.5%





## **Siaya County**





**WILLIAM RUTO** 4.4%



**KALONZO MUSYOKA** 0.9%



**UNDECIDED** 0.7%



as PRESIDENT?'

**OTHERS** 0.3%





### **Kisumu County**







**WILL