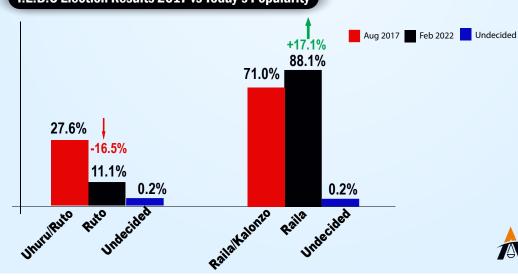

AM RUTO** 37.2%



**KALONZO MUSYOKA** 2.3%



**UNDECIDED** 4.7%



as PRESIDENT?'

**OTHERS** 2.3%





## **Kilifi County**







**WILLIAM RUTO** 26.5%



**KALONZO MUSYOKA** 2.1%



**UNDECIDED** 6.1%



as PRESIDENT?'

**OTHERS** 0.3%



### **Tana River County**







**WILLIAM RUTO** 32.7%



**KALONZO MUSYOKA** 0.2%



**UNDECIDED** 5.5%



as PRESIDENT?'

**OTHERS** 0.5%





### **Lamu County**



Q: 'If elections were held today, who would you vote for as PRESIDENT?'





RAILA ODINGA 55.5%

37.8%

KALONZO MUSYOKA

0.1%

UNDECIDED 4.4%

OTHERS 2.2%





### **Taita Taveta**





Q: 'If elections were held today, who would you vote for





as PRESIDENT?'

RAILA ODINGA 88.1%

11.1%

KALONZO MUSYOKA

0.4%

0.2%

OTHERS 0.2%

I.E.B.C Election Results 2017 vs Today's Popularity





### **Meru County**











as PRESIDENT?'

**WILLIAM RUTO** 68.0%

**RAILA ODINGA** 28.1%

**KALONZO MUSYOKA** 2.1%

0.9%

I.E.B.C Election Results 2017 vs Today's Popularity





## **Tharaka Nithi County**











as PRESIDENT?'

**WILLIAM RUTO** 65.9%

**RAILA ODINGA** 29.3%

**KALONZO MUSYOKA** 2.4%

**UNDECIDED** 2.0%

**OTHERS** 0.4%





## **Embu County**











as PRESIDENT?'

**WILLIAM RUTO** 79.0

**RAILA ODINGA** 15.3%

**KALONZO MUSYOKA** 0.7%

**UNDECIDED** 3.3%

1.7%





## **Nyandarua County**











as PRESIDENT?'

**WILLIAM RUTO** 77.1%

**RAILA ODINGA** 18.9%

**KALONZO MUSYOKA** 1.9%

**UNDECIDED** 1.8%

**OTHERS** 0.3%

I.E.B.C Election Results 2017 vs Today's Popularity





## **Nyeri County**











as PRESIDENT?'

76.7%

**RAILA ODINGA** 22.