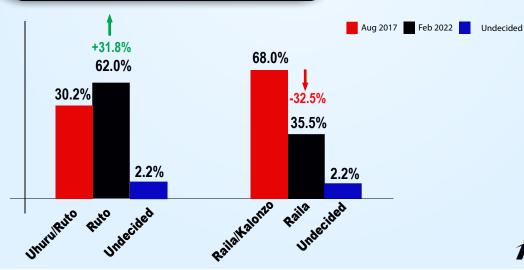

OTHERS 0.2%

I.E.B.C Election Results 2017 vs Today's Popularity

### **Meru County**

as PRESIDENT?'

**WILLIAM RUTO** 68.0%

**RAILA ODINGA** 28.1%

**KALONZO MUSYOKA** 2.1%

0.9%

I.E.B.C Election Results 2017 vs Today's Popularity