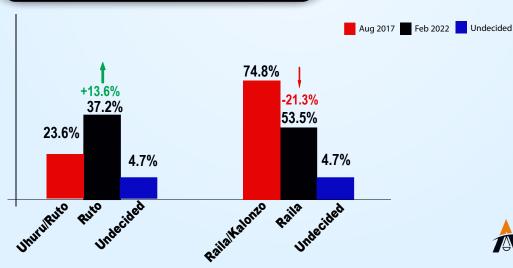

OTHERS 0.2%

I.E.B.C Election Results 2017 vs Today's Popularity

### **Meru County**

as PRESIDENT?'

**WILLIAM RUTO** 68.0%

**RAILA ODINGA** 28.1%

**KALONZO MUSYOKA** 2.1%

0.9%

I.E.B.C Election Results 2017 vs Today's Popularity