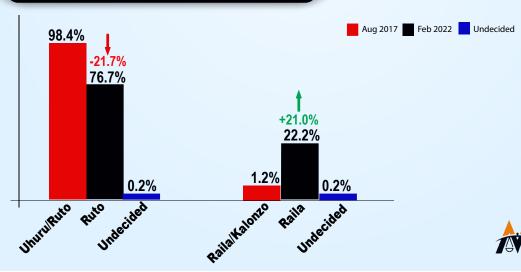

## **Nyeri County**

as PRESIDENT?'

76.7%

**RAILA ODINGA** 22.2%

**KALONZO MUSYOKA** 0.5%

**UNDECIDED** 0.2%

0.4%